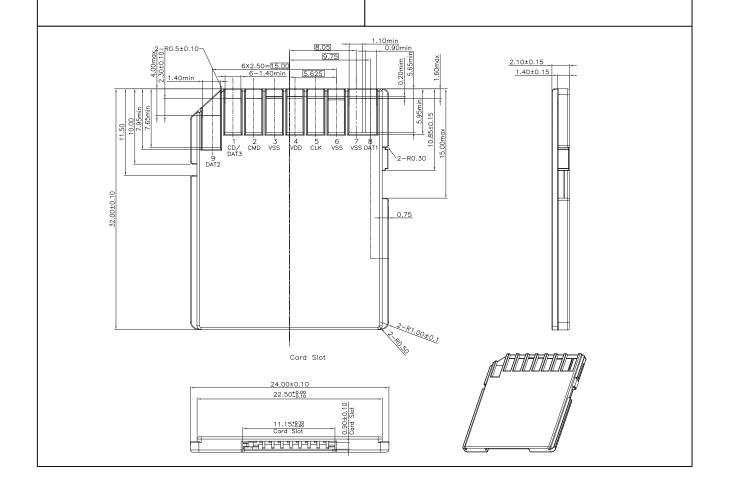

## Micro SD to SD Adapter

Part Number:106-00351-\*\*
Micro SD to SD Adapter

- With Latch in card slot to prevent memory card slip
- Manufactured by insert-molding
- Application for bundle sales with micro SD memory card or CE devices