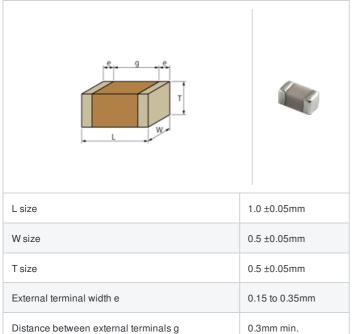

## GJM1555C1H4R1BB01# "#" indicates a package specification code.













0402 (1005M)



< List of part numbers with package codes >

GJM1555C1H4R1BB01D , GJM1555C1H4R1BB01W , GJM1555C1H4R1BB01J

## Shape



## References

| Packaging | Specifications                                               | Minimum quantity |
|-----------|--------------------------------------------------------------|------------------|
| D         | ф180mm Paper taping                                          | 10000            |
| J         | ф330mm Paper taping                                          | 50000            |
| W         | φ180mm Paper taping (W8P1*)  * Width: 8mm, Pocket pitch: 1mm | 20000            |

| Mass (typ.) |       |  |
|-------------|-------|--|
| 1 piece     | 1.6mg |  |
| φ180mm Reel | 118g  |  |

## **Specifications**

Size code in inch(mm)

| Capacitance                                      | 4.1pF ±0.1pF |
|--------------------------------------------------|--------------|
| Rated vol