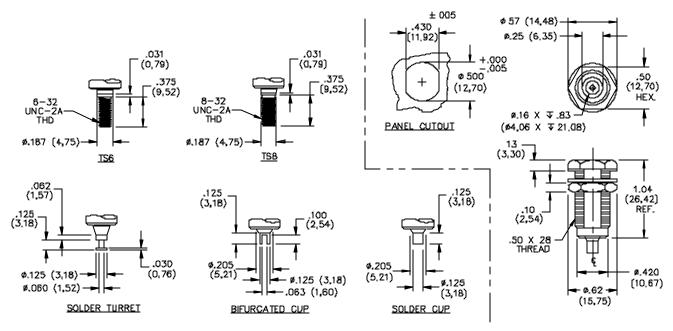

### ORDERING INFORMATION: Model 6387-T-P-C. Sold in packs of ten.

T = Terminal Type = SC=(Solder Cup), ST=(Solder Turret), BC=(Bifurcated Cup), TS6= (Threaded Stud #6-=32), TS8=(Threaded Stud #8-32) P = Plating Options =T=(Tin), G=(Gold), N=(Nickel) C = Color Options = 0=Black, 1=Brown, 2=Red, 3=Orange, 4=Yellow, 5=Green, 6=Blue, 7=Violet, 8=Gray, 9=White. Sold in packages of ten.