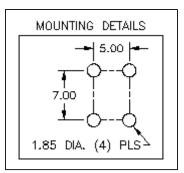

# "Snap-In" PCB Mount Style (All dimensions are in millimeters)

### **Specifications**

Rated: 15 Amps

Terminal: 0.81mm Thick Brass, Tin Plate Screw: Combination Binding Head - Brass,

**Nickel Plate** 

M3 Threads

Cat. No. 7788

**Screw Supplied: Less Screw** 

Cat. No. 7698

**Screw Supplied: Unassembled** 

Cat. No. 7696

**Screw Supplied: Installed & Captivated** 

**M4 Threads** 

Cat. No. 7795

**Screw Supplied: Less Screw** 

Cat. No. 7796

**Screw Supplied: Unassembled** 

Cat. No. 7797

Screw Supplied: Installed & Captivated

**Click to Request Samples** 