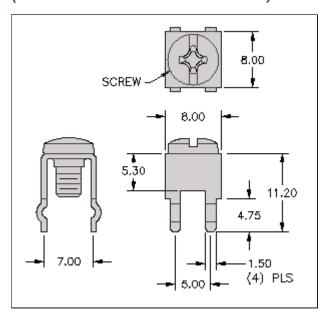

# "Snap-In" PCB Mount Style (All dimensions are in millimeters)

### **Specifications**

Rated: 15 Amps

Terminal: 0.81mm Thick Brass, Tin Plate Screw: Combination Binding Head - Brass,

**Nickel Plate** 

M3 Threads

Cat. No. 7788

**Screw Supplied: Less Screw** 

Cat. No. 7698

**Screw Supplied: Unassembled** 

Cat. No. 7696

**Screw Supplied: Installed & Captivated** 

**M4 Threads** 

Cat. No. 7795

**Screw Supplied: Less Screw** 

Cat. No. 7796

**Screw Supplied: Unassembled** 

Cat. No. 7797

Screw Supplied: Installed & Captivated

**Click to Request Samples** 