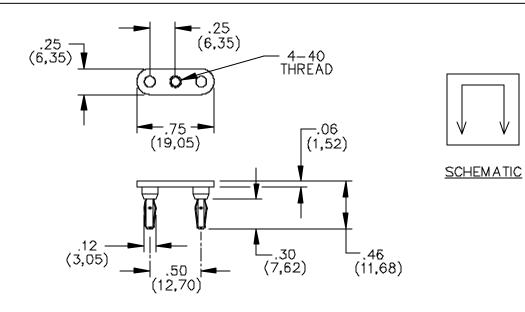

### **ORDERING INFORMATION:** Model 3030

All dimensions are in inches. Tolerances (except noted):  $.xx = \pm.02$ " (,51 mm),  $.xxx = \pm.005$ " (,127 mm). All specifications are to the latest revisions. Specifications are subject to change without notice. Registered trademarks are the property of their respective companies. Made in USA