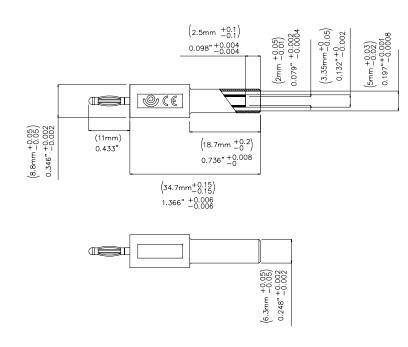

All dimensions are in inches. Tolerances (except noted):  $.xx = \pm .02$ " (,51 mm),  $.xxx = \pm .005$ " (,127 mm). All specifications are to the latest revisions. Specifications are subject to change without notice. Registered trademarks are the property of their respective companies.