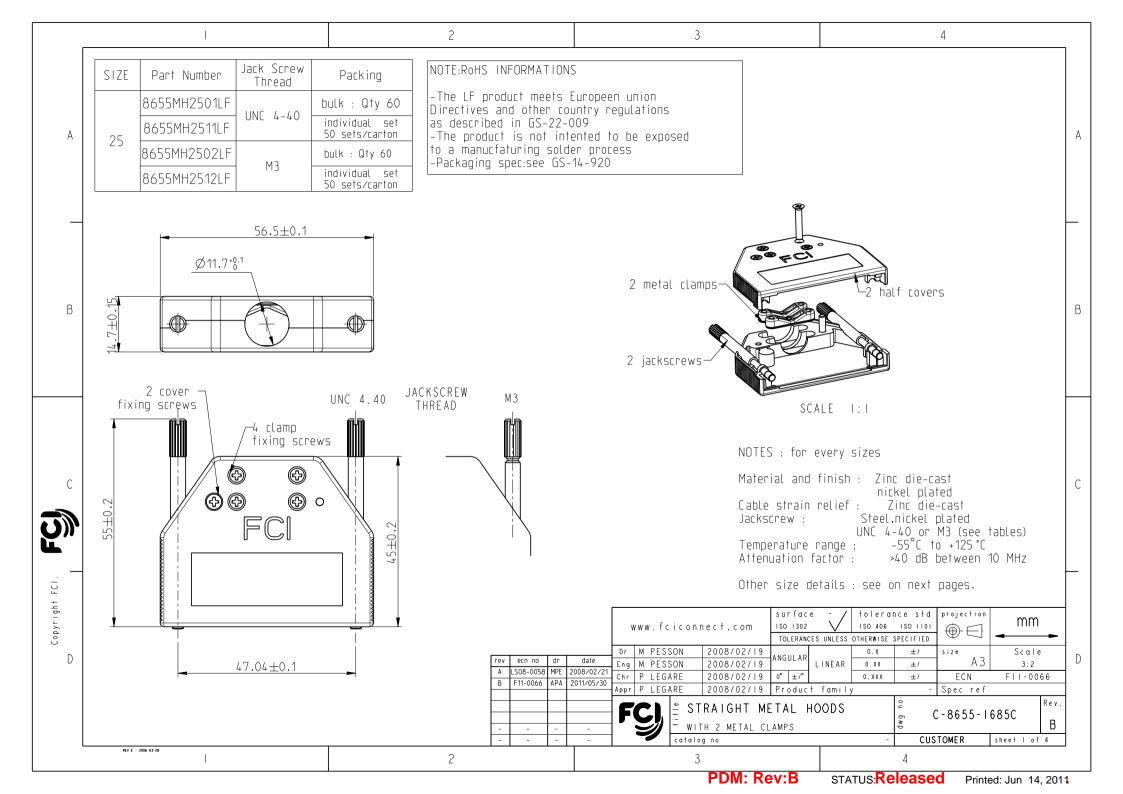

|                                                                                                    | 2                         | 3                                                                                                           | 4                                                                                                                 |
|----------------------------------------------------------------------------------------------------|---------------------------|-------------------------------------------------------------------------------------------------------------|-------------------------------------------------------------------------------------------------------------------|
| A SIZE Part Number Jack Scre<br>Thread<br>8655MH0901LF UNC 4-40<br>8655MH0902LF M3<br>8655MH0912LF | bulk : Qty 80             | SIZE Part Number Jack Screw<br>Thread   8655MH1501LF UNC 4-40   8655MH1502LF 8655MH1502LF   8655MH1512LF M3 | Packing<br>bulk : Qty 80<br>individual set<br>50 sets/carton<br>bulk : Qty 80<br>individual set<br>50 sets/carton |
| B<br>B<br>C<br>C<br>C<br>C<br>C<br>C<br>C<br>C<br>C<br>C<br>C<br>C<br>C<br>C<br>C<br>C<br>C<br>C   |                           | 42.7±0.1                                                                                                    |                                                                                                                   |
|                                                                                                    | PRODUCT WITH<br>M3 THREAD |                                                                                                             | 45±0.2                                                                                                            |
| D                                                                                                  | JACKSCREWS                | Dr M PESSON 2008/02/19 ANGULAR                                                                              |                                                                                                                   |
| 8EV ( - 2004-03-28                                                                                 | 2                         | 3<br><b>PDM: Rev:B</b>                                                                                      | 4<br>STATUS: <b>Released</b> Printed: Jun 14, 2011                                                                |