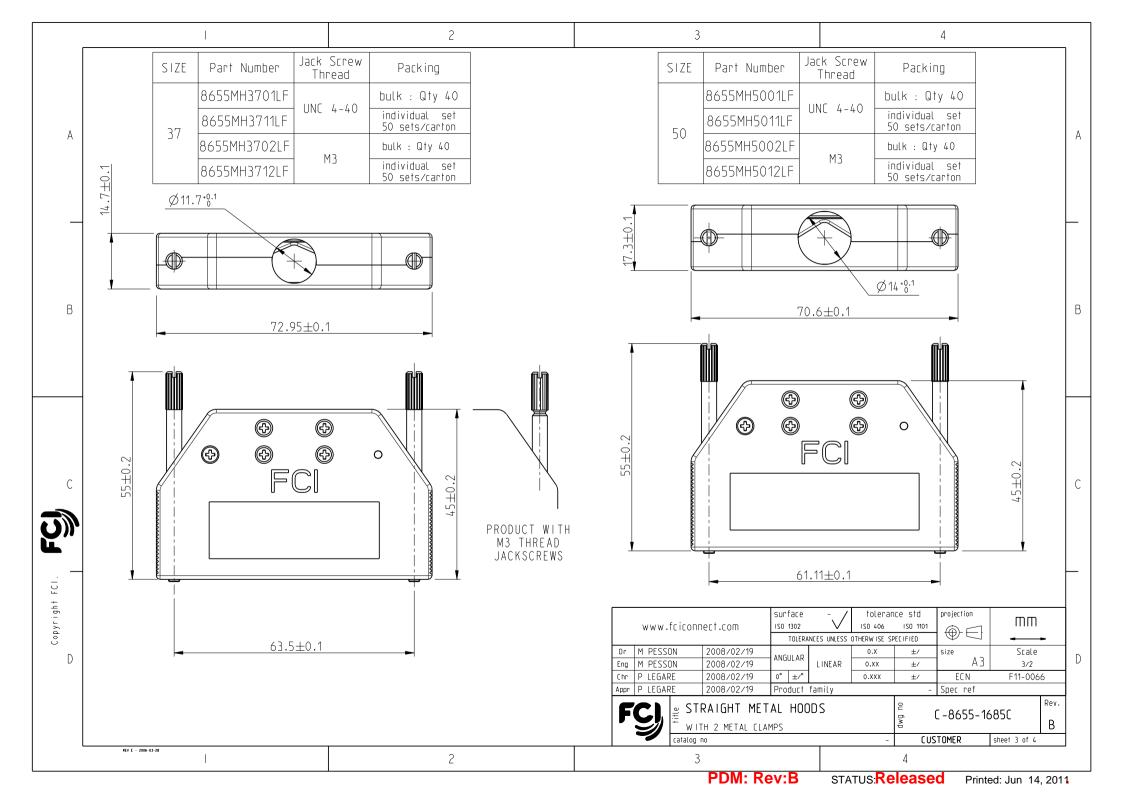

|                                                                                                    | 2                         | 3                                                                                                           | 4                                                                                                                 |
|----------------------------------------------------------------------------------------------------|---------------------------|-------------------------------------------------------------------------------------------------------------|-------------------------------------------------------------------------------------------------------------------|
| A SIZE Part Number Jack Scre<br>Thread<br>8655MH0901LF UNC 4-40<br>8655MH0902LF M3<br>8655MH0912LF | bulk : Qty 80             | SIZE Part Number Jack Screw<br>Thread   8655MH1501LF UNC 4-40   8655MH1502LF 8655MH1502LF   8655MH1512LF M3 | Packing<br>bulk : Qty 80<br>individual set<br>50 sets/carton<br>bulk : Qty 80<br>individual set<br>50 sets/carton |
| B<br>B<br>C<br>C<br>C<br>C<br>C<br>C<br>C<br>C<br>C<br>C<br>C<br>C<br>C<br>C<br>C<br>C<br>C<br>C   |                           | 42.7±0.1                                                                                                    |                                                                                                                   |
|                                                                                                    | PRODUCT WITH<br>M3 THREAD |                                                                                                             | 45±0.2                                                                                                            |
| D                                                                                                  | JACKSCREWS                | Dr M PESSON 2008/02/19 ANGULAR                                                                              |                                                                                                                   |
| 8EV ( - 2004-03-28                                                                                 | 2                         | 3<br><b>PDM: Rev:B</b>                                                                                      | 4<br>STATUS: <b>Released</b> Printed: Jun 14, 2011                                                                |