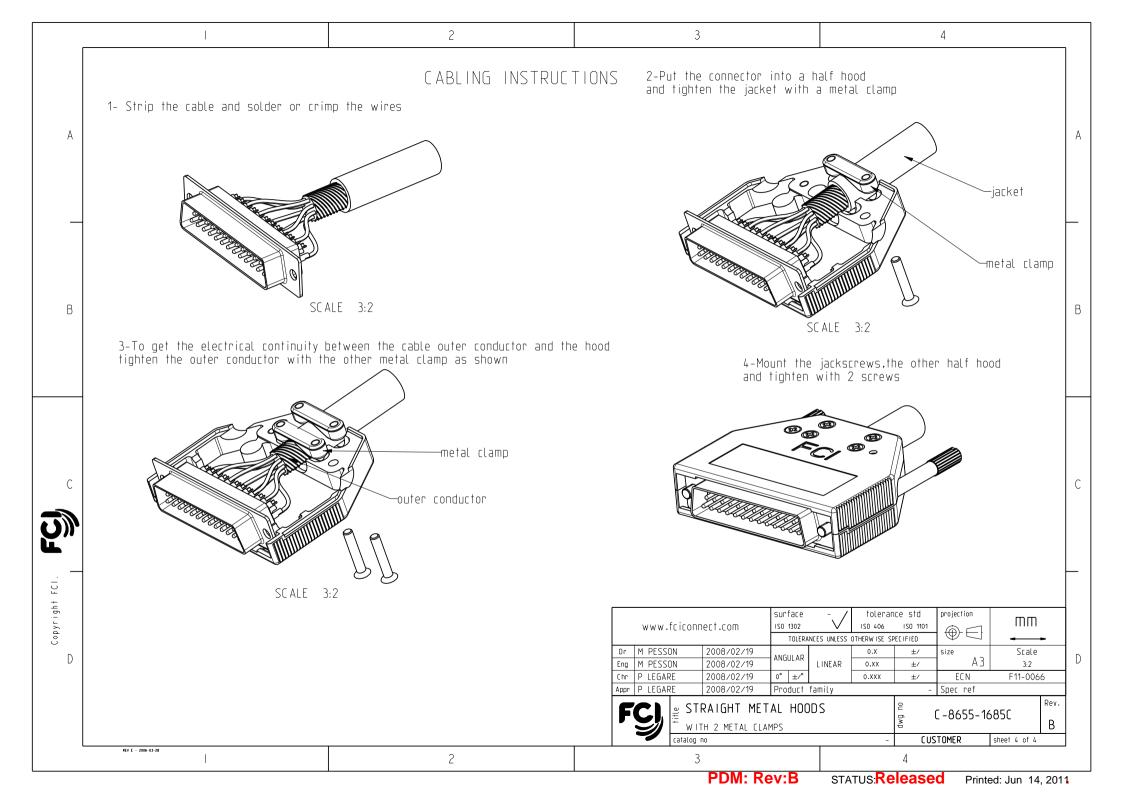

|                                                                                                    | 2                         | 3                                                                                                           | 4                                                                                                                 |
|----------------------------------------------------------------------------------------------------|---------------------------|-------------------------------------------------------------------------------------------------------------|-------------------------------------------------------------------------------------------------------------------|
| A SIZE Part Number Jack Scre<br>Thread<br>8655MH0901LF UNC 4-40<br>8655MH0902LF M3<br>8655MH0912LF | bulk : Qty 80             | SIZE Part Number Jack Screw<br>Thread   8655MH1501LF UNC 4-40   8655MH1502LF 8655MH1502LF   8655MH1512LF M3 | Packing<br>bulk : Qty 80<br>individual set<br>50 sets/carton<br>bulk : Qty 80<br>individual set<br>50 sets/carton |
| B<br>B<br>C<br>C<br>C<br>C<br>C<br>C<br>C<br>C<br>C<br>C<br>C<br>C<br>C<br>C<br>C<br>C<br>C<br>C   |                           | 42.7±0.1                                                                                                    |                                                                                                                   |
|                                                                                                    | PRODUCT WITH<br>M3 THREAD |                                                                                                             | 45±0.2                                                                                                            |
| D                                                                                                  | JACKSCREWS                | Dr M PESSON 2008/02/19 ANGULAR                                                                              |                                                                                                                   |
| 8EV ( - 2004-03-28                                                                                 | 2                         | 3<br><b>PDM: Rev:B</b>                                                                                      | 4<br>STATUS: <b>Released</b> Printed: Jun 14, 2011                                                                |