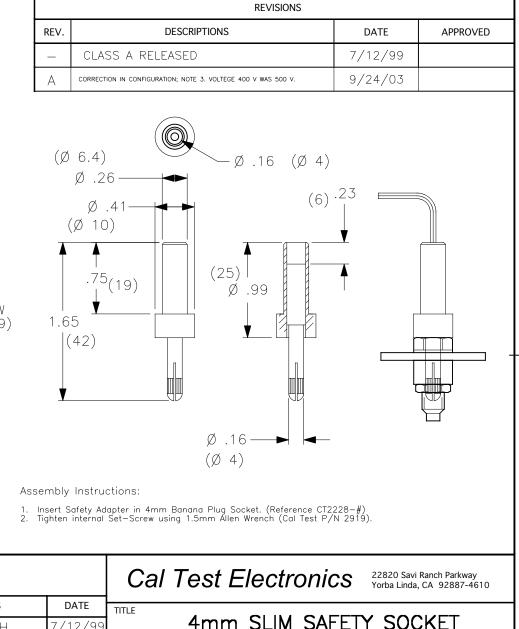

- 1. 4mm SLIM SAFETY ADAPTER. APPLICATION: CONVERTS STANDARD 4mm JACK TO ACCEPT SHEATH BANANA PLUGS. UPGRADES JACK TO IFC SPECIFICATIONS.
- 2. SPECIFICATIONS: INSULATOR: POLYACETAL CONTACT: BRASS, NICKEL PLATED SET SCREW: STEEL

PART NUMBER

CT2575-#

APPLICATION

- 3. RATING: VOLTAGE: 400 V CAT | P2 (IEC 61010-031) CURRENT: 36 A MAX. RESISTANCE:  $<5 \text{ m}\Omega$ . TEMPERATURE:  $-20^{\circ}$  C TO  $+80^{\circ}$  C.
- 4. INSERT ADAPTER INTO SOCKET, TIGHTEN INTERNAL SET SCREW WITH 1.5 mm ALLEN WRENCH, SUPPLIED SPERATELY (CT2919)

1:1

|                                | 4 - YE<br>5 - GF<br>6 - BL<br>9 - WE                   | LLOW Ass<br>REEN 1.<br>LUE 2. | Assembly Instructions:<br>1. Insert Safety Adapter in 4mm Banana Plug S<br>2. Tighten internal Set-Screw using 1.5mm Alle |             |        |
|--------------------------------|--------------------------------------------------------|-------------------------------|---------------------------------------------------------------------------------------------------------------------------|-------------|--------|
| THIRD ANGLE PROJECTION         | UNLESS OTHERWISE SPECIFIED<br>DIMENSIONS ARE IN INCHES | CONTRACT NO.                  |                                                                                                                           | 0.1         |        |
| $\wedge$ $\neg$                | TOLERANCES ARE:<br>FRACTIONS DECIMALS                  |                               |                                                                                                                           | Cai         | Test l |
| - <del>( ( ) ) - [ - + -</del> | ± 1/32 .XX ± .02<br>.XXX ±.005                         | APPROVALS                     | DATE                                                                                                                      | TITLE       |        |
| $\downarrow$                   | DO NOT SCALE DRAWING                                   | drawn WDH                     | 7/12/99                                                                                                                   |             | 4mm    |
|                                | MATERIAL                                               | CHECKED                       |                                                                                                                           |             |        |
|                                | FINISH                                                 | ENGR.                         |                                                                                                                           | SIZE CAGE C |        |
| NEXT ASSY USED ON              |                                                        | DESIGN ACTIVITY               |                                                                                                                           | A   4       | 3F45   |

2 - RED

COLOR: 0 – BLACK