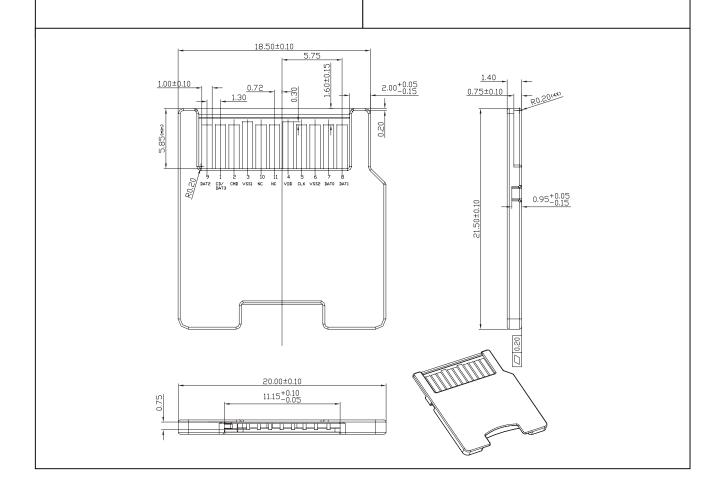

## Micro SD to Mini SD adapter

Part Number:106-00330-\*\*
Micro SD to Mini SD Adapter

- With Latch in card slot to prevent memory card slip
- Manufactured by insert-molding
- Application for bundle sales with micro SD memory card or CE devices