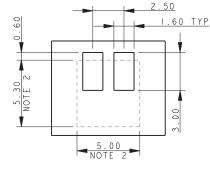

#### **REDUCED SIZE BATTERY CONNECTOR – MATING PADS**

**2 WAY MATING PADS** 

**3 WAY MATING PADS** 

**4 WAY MATING PADS** 

**5 WAY MATING PADS** 

NOTES:

1. SUGGESTED MATING PADS FOR REDUCED SIZE BATTERY CONNECTORS.

2. OUTLINE OF CONNECTOR.

3. PREFERED PLATING ON PADS GOLD OVER NICKEL.

4. REFERENCE DIMENSIONS.