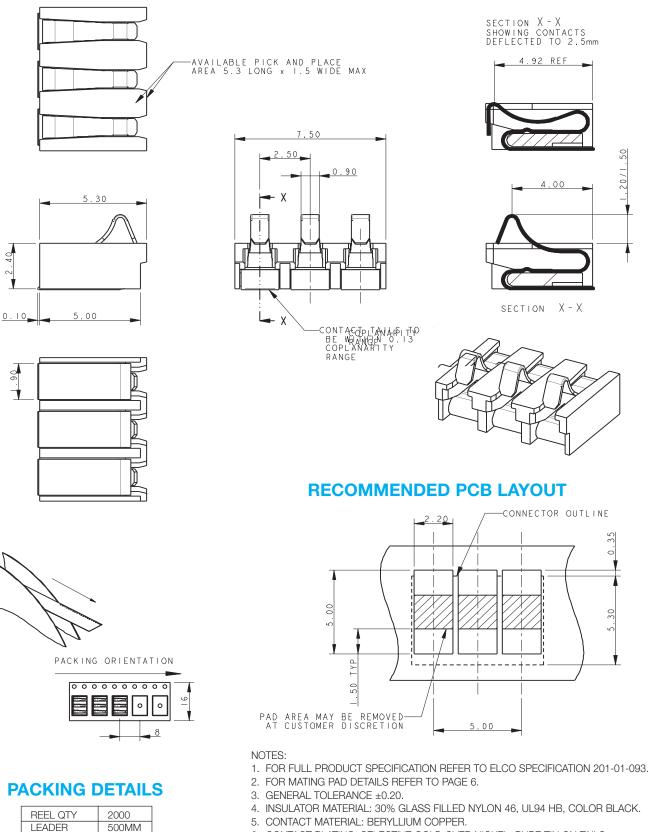

## **3 WAY REDUCED SIZE BATTERY CONNECTOR**

- 5. CONTACT MATERIAL: BERYLLIUM COPPER.
- 6. CONTACT PLATING: SELECTIVE GOLD OVER NICKEL. PURE TIN ON TAILS.

TRAILER

500MM

#### **REDUCED SIZE BATTERY CONNECTOR – MATING PADS**

**2 WAY MATING PADS** 

**3 WAY MATING PADS** 

**4 WAY MATING PADS** 

**5 WAY MATING PADS** 

NOTES:

1. SUGGESTED MATING PADS FOR REDUCED SIZE BATTERY CONNECTORS.

2. OUTLINE OF CONNECTOR.

3. PREFERED PLATING ON PADS GOLD OVER NICKEL.

4. REFERENCE DIMENSIONS.