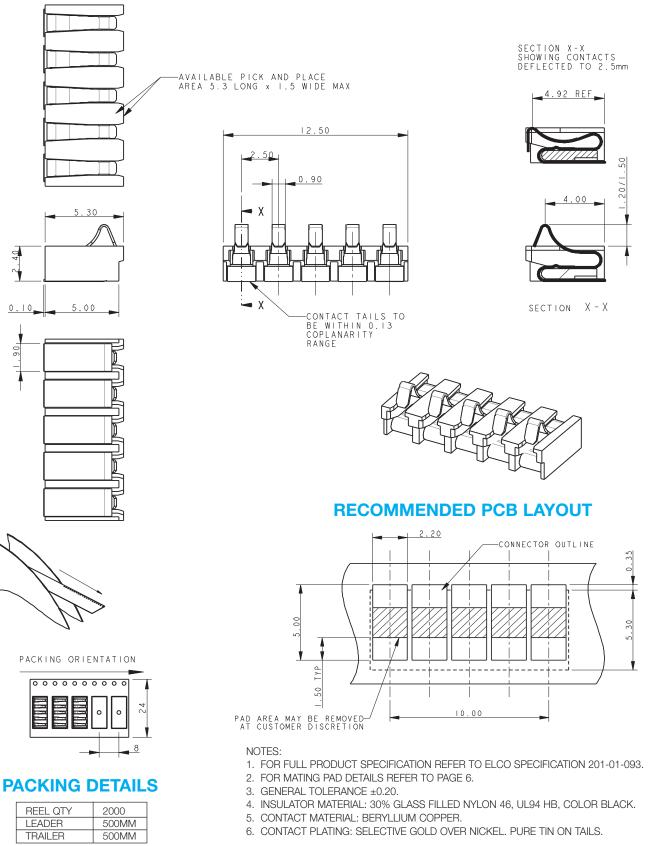

## **5 WAY REDUCED SIZE BATTERY CONNECTOR**

#### **REDUCED SIZE BATTERY CONNECTOR – MATING PADS**

**2 WAY MATING PADS** 

**3 WAY MATING PADS** 

**4 WAY MATING PADS** 

**5 WAY MATING PADS** 

NOTES:

1. SUGGESTED MATING PADS FOR REDUCED SIZE BATTERY CONNECTORS.

2. OUTLINE OF CONNECTOR.

3. PREFERED PLATING ON PADS GOLD OVER NICKEL.

4. REFERENCE DIMENSIONS.