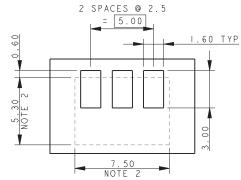

| 3 = |  |  |  |
|         | 004             | 4 = |  |  |  |
| 201     | 005             | 5 - |  |  |  |

**00X** 

|      |               | ed Size<br>Connector       | 6   |
|------|---------------|----------------------------|-----|
| Code | De            | escription                 | ı F |
| 201  | Rec<br>Batter | duced Size<br>ry Connector |     |

201







### **2 WAY REDUCED SIZE BATTERY CONNECTOR**







## **3 WAY REDUCED SIZE BATTERY CONNECTOR**



- 5. CONTACT MATERIAL: BERYLLIUM COPPER.
- 6. CONTACT PLATING: SELECTIVE GOLD OVER NICKEL. PURE TIN ON TAILS.



TRAILER

500MM



## **4 WAY REDUCED SIZE BATTERY CONNECTOR**



4  $\sim$ 

6



## **5 WAY REDUCED SIZE BATTERY CONNECTOR**







#### **REDUCED SIZE BATTERY CONNECTOR – MATING PADS**



**2 WAY MATING PADS** 



**3 WAY MATING PADS** 



**4 WAY MATING PADS** 



**5 WAY MATING PADS** 

NOTES:

1. SUGGESTED MATING PADS FOR REDUCED SIZE BATTERY CONNECTORS.

2. OUTLINE OF CONNECTOR.

3. PREFERED PLATING ON PADS GOLD OVER NICKEL.

4. REFERENCE DIMENSIONS.