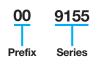

#### **HOW TO ORDER**

| Red     | No. of Ways Rec |     |  |  |  |
|---------|-----------------|-----|--|--|--|
| Battery | 002             | 2 = |  |  |  |
| Code    | 003             | 3 = |  |  |  |
|         | 004             | 4 = |  |  |  |
| 201     | 005             | 5 - |  |  |  |

**00X** 

|      |               | ed Size<br>Connector       | 6   |
|------|---------------|----------------------------|-----|
| Code | De            | escription                 | ı F |
| 201  | Rec<br>Batter | duced Size<br>ry Connector |     |

201