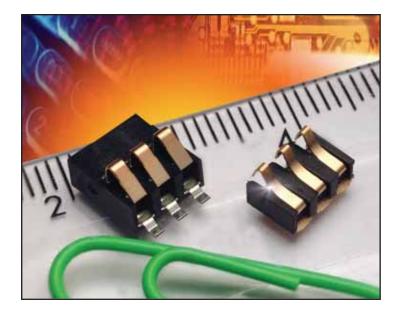

# Reduced Battery 2.5mm Pitch 9155-200

The newest product in AVX's Interconnect family of battery connectors saves 50% in volume over the initial 9155 series compression connectors as illustrated in the photograph. These connectors are rated at a full 3 amps per contact on 2.5mm centers. Sizes range from 2 positions through 5 positions and are end to end stackable.