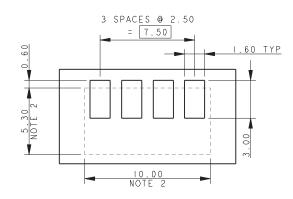

## **3 WAY REDUCED SIZE BATTERY CONNECTOR**

- 5. CONTACT MATERIAL: BERYLLIUM COPPER.
- 6. CONTACT PLATING: SELECTIVE GOLD OVER NICKEL. PURE TIN ON TAILS.

TRAILER

500MM