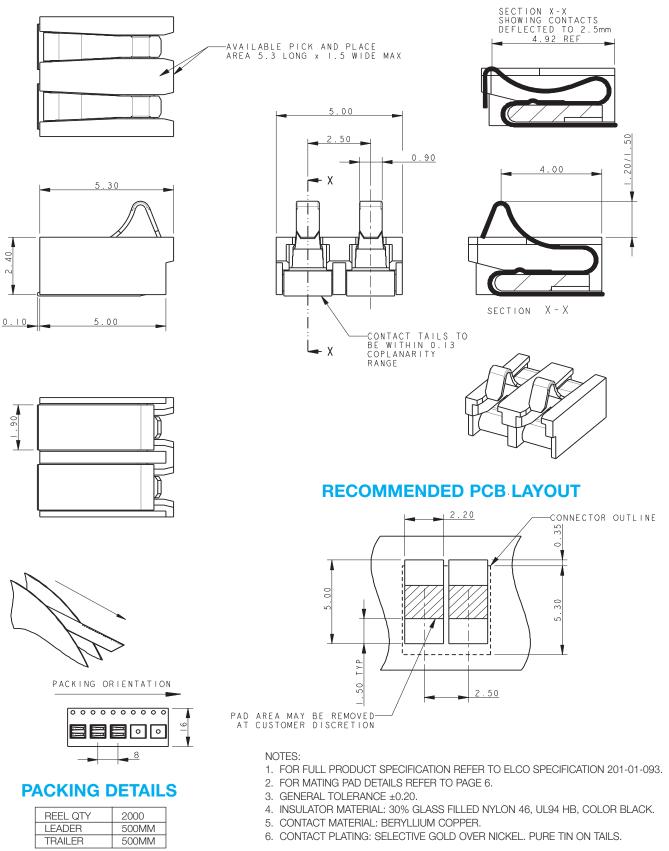

## **3 WAY REDUCED SIZE BATTERY CONNECTOR**

- 5. CONTACT MATERIAL: BERYLLIUM COPPER.
- 6. CONTACT PLATING: SELECTIVE GOLD OVER NICKEL. PURE TIN ON TAILS.

TRAILER

500MM