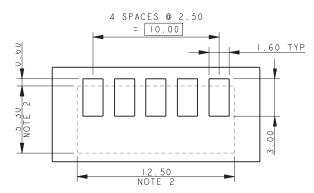

= |  |  |  |
| 201     | 005             | 5 - |  |  |  |

**00X** 

|      |               | ed Size<br>Connector       | 6   |
|------|---------------|----------------------------|-----|
| Code | De            | escription                 | ı F |
| 201  | Rec<br>Batter | duced Size<br>ry Connector |     |

201







### **2 WAY REDUCED SIZE BATTERY CONNECTOR**







## **3 WAY REDUCED SIZE BATTERY CONNECTOR**



- 5. CONTACT MATERIAL: BERYLLIUM COPPER.
- 6. CONTACT PLATING: SELECTIVE GOLD OVER NICKEL. PURE TIN ON TAILS.



TRAILER

500MM



## **4 WAY REDUCED SIZE BATTERY CONNECTOR**



4  $\sim$ 

6



## **5 WAY REDUCED SIZE BATTERY CONNECTOR**







#### **REDUCED SIZE BATTERY CONNECTOR – MATING PADS**



**2 WAY MATING PADS** 



**3 WAY MATING PADS** 



**4 WAY MATING PADS** 



**5 WAY MATING PADS** 

NOTES:

1. SUGGESTED MATING PADS FOR REDUCED SIZE BATTERY CONNECTORS.

2. OUTLINE OF CONNECTOR.

3. PREFERED PLATING ON PADS GOLD OVER NICKEL.

4. REFERENCE DIMENSIONS.