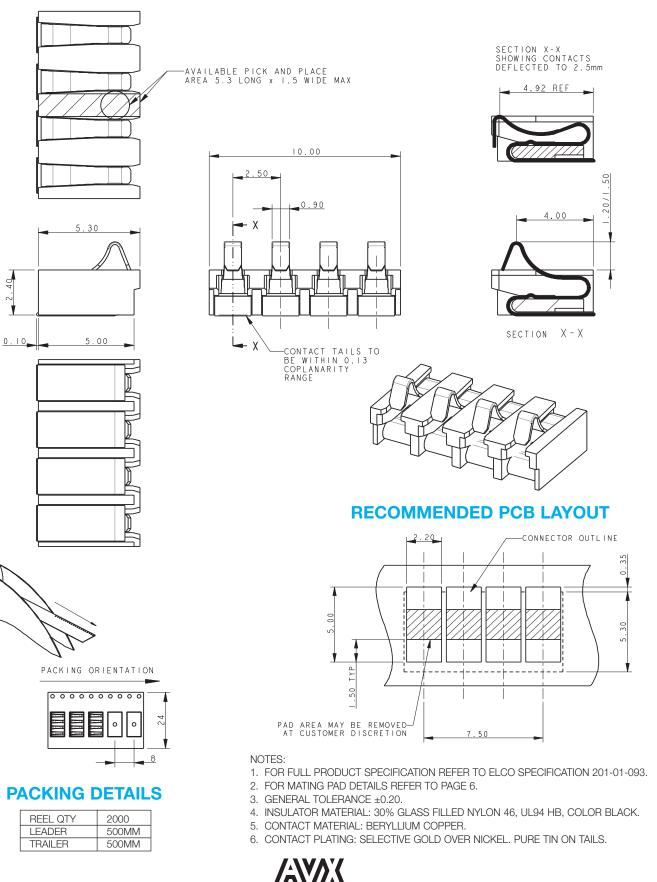

## **4 WAY REDUCED SIZE BATTERY CONNECTOR**

4  $\sim$ 

6

#### **REDUCED SIZE BATTERY CONNECTOR – MATING PADS**

**2 WAY MATING PADS** 

**3 WAY MATING PADS** 

**4 WAY MATING PADS** 

**5 WAY MATING PADS** 

NOTES:

1. SUGGESTED MATING PADS FOR REDUCED SIZE BATTERY CONNECTORS.

2. OUTLINE OF CONNECTOR.

3. PREFERED PLATING ON PADS GOLD OVER NICKEL.

4. REFERENCE DIMENSIONS.