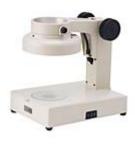

## Item # Stand T, Stand Type T with Focus Mount

## Features

- Transmitted and Incident Lights are built in the Type T stand
- Type T stand has Fluorescent 9 watt incident light and Tungsten Transmitted light
- Base 160 mm x 219 mm (6.30" x 8.62")
- Stage Plate: Frosted glass plate diameter 80 mm (3.15") and Frosted blue filter diameter 37 mm (1.46")
- Stand Type L same as stand T but Incident Light is Tungsten
- Rack and Pinion Focus Mount, tension control pin included

| Specifications |                                                   |
|----------------|---------------------------------------------------|
| Light          | Incident: 9W Flourescent<br>Transmitted: Tungsten |
| Base           | 6.30 x 8.62 in<br>160 x 219 mm                    |
| Diameter       | 74 mm                                             |
| Used for       | DSZ-44, DSZT-44, and NSW Series Bodies            |
| Weight         | 10 lb                                             |