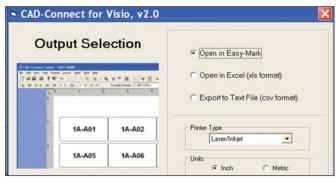

### Print Labels Directly from CAD in minutes!

Launch CAD-Connect™ tool from within the Visio^ software

Choose the output method for the selected identifiers

Select and organize identifiers

Select the label format