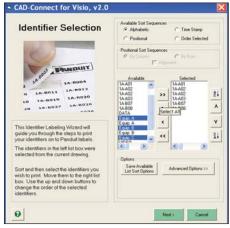

### Print Labels Directly from CAD in minutes!

Launch CAD-Connect™ tool from within the Visio^ software

Choose the output method for the selected identifiers

Select and organize identifiers

Select the label format