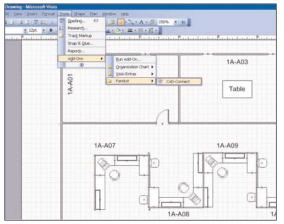

### Print Labels Directly from CAD in minutes!

Launch CAD-Connect™ tool from within the Visio^ software

Choose the output method for the selected identifiers

Select and organize identifiers

Select the label format