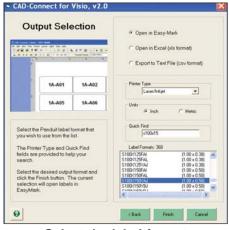

### Print Labels Directly from CAD in minutes!

Launch CAD-Connect™ tool from within the Visio^ software

Choose the output method for the selected identifiers

Select and organize identifiers

Select the label format