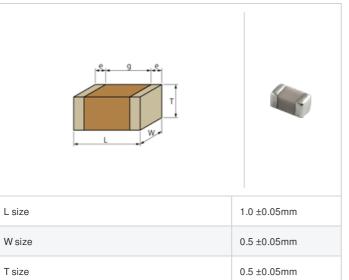

## Shape

## **Specifications**

Size code in inch(mm)

External terminal width e

Distance between external terminals g

| Capacitance                                      | 4.5pF ±0.05pF |
|--------------------------------------------------|---------------|
| Rated voltage                                    | 50Vdc         |
| Temperature characteristics (complied standard)  | C0G(EIA)      |
| Temperature coefficient                          | 0±30ppm/°C    |
| Temperature range of temperature characteristics | 25 to 125°C   |
| Operating temperature range                      | -55 to 125°C  |