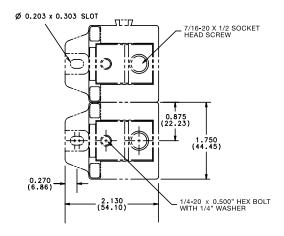

| 400 A            | 250MCM - #6 CU/AL | 275 in-lbs     | UL Recognized  |
| 1 | ILS104                   | 600 A            | 500MCM - #6 CU/AL | 375 in-lbs     | UL Recognized  |
| 1 | ILS108                   | 400 A            | 250MCM - #6 CU/AL | 275 in-lbs     | Self-Certified |
| 1 | ILS109                   | 400 A            | 250MCM - #6 CU/AL | 275 in-lbs     | Self-Certified |
| 1 | ILS110                   | 400 A            | 250MCM - #6 CU/AL | 275 in-lbs     | Self-Certified |

#### Web Resources

Sample requests, downloadable CAD drawings and other technical information: **www.littelfuse.com/1lfs** 

#### **Recommended Fuses**

Wide range of semiconductor fuses.....pg. 67-80

## **Dimensions in inches (mm)**

Dimensions for reference only.

#### 1LFS101



## 1LFS102