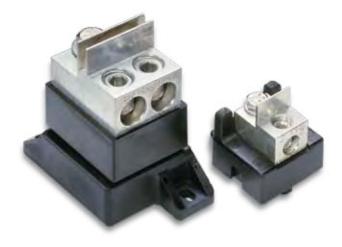

## **Description**

Littelfuse modular style semiconductor fuseblocks accommodate a wide range of semiconductor fuses. Blocks are provided in pairs with fuse mounting hardware.

### Features/Benefits

- Modular design reduces inventory requirements
- Sold in pairs for convenience
- Constructed of molded phenolic (with plated steel studs)