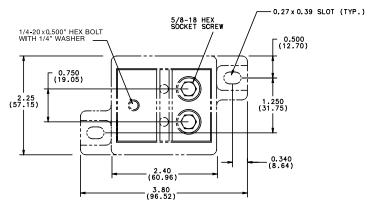

| 400 A            | 250MCM - #6 CU/AL | 275 in-lbs     | UL Recognized  |
| 1 | ILS104                   | 600 A            | 500MCM - #6 CU/AL | 375 in-lbs     | UL Recognized  |
| 1 | ILS108                   | 400 A            | 250MCM - #6 CU/AL | 275 in-lbs     | Self-Certified |
| 1 | ILS109                   | 400 A            | 250MCM - #6 CU/AL | 275 in-lbs     | Self-Certified |
| 1 | ILS110                   | 400 A            | 250MCM - #6 CU/AL | 275 in-lbs     | Self-Certified |

#### Web Resources

Sample requests, downloadable CAD drawings and other technical information: **www.littelfuse.com/1lfs** 

#### **Recommended Fuses**

Wide range of semiconductor fuses.....pg. 67-80

## **Dimensions in inches (mm)**

Dimensions for reference only.

#### 1LFS101



## 1LFS102