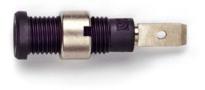

## Models 72922 2mm SAFETY Sheathed Jack with Solder Tab

### Features

- 2mm safety sheathed jack with solder tab
- Rating: 600V Cat II, 10A.

#### **Materials**

- Body: Polyamide.
- Pin: Nickel plated brass.
- Nut: Nickel plated

### **Ordering Information**

Model: 72922-Color Available colors: Black (-0) or Red (-2)