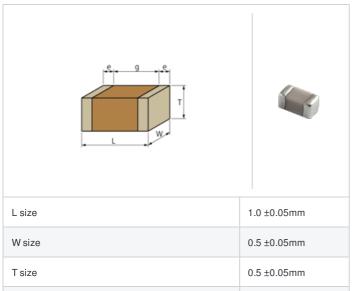

## Shape

## **Specifications**

Size code in inch(mm)

External terminal width e

Distance between external terminals g

| Capacitance                                      | 4.1pF ±0.05pF |
|--------------------------------------------------|---------------|
| Rated voltage                                    | 50Vdc         |
| Temperature characteristics (complied standard)  | C0G(EIA)      |
| Temperature coefficient                          | 0±30ppm/°C    |
| Temperature range of temperature characteristics | 25 to 125°C   |
| Operating temperature range                      | -55 to 125°C  |