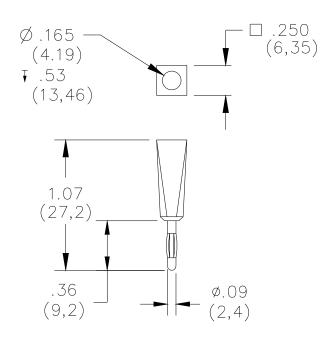

All dimensions are in inches. Tolerances (except noted):  $.xx = \pm .02$ " (,51 mm),  $.xxx = \pm .005$ " (,127 mm). All specifications are to the latest revisions. Specifications are subject to change without notice. Registered trademarks are the property of their respective companies.