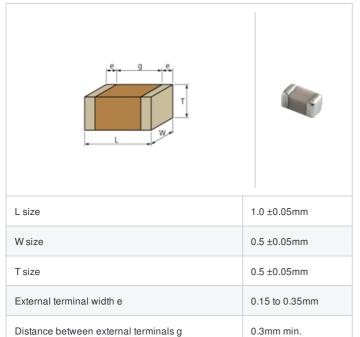

## GJM1555C1H9R8WB01# "#" indicates a package specification code.













0402 (1005M)



< List of part numbers with package codes >

GJM1555C1H9R8WB01D , GJM1555C1H9R8WB01W , GJM1555C1H9R8WB01J

## Shape



## References

| Packaging | Specifications                                               | Minimum quantity |
|-----------|--------------------------------------------------------------|------------------|
| D         | ф180mm Paper taping                                          | 10000            |
| J         | ф330mm Paper taping                                          | 50000            |
| W         | φ180mm Paper taping (W8P1*)  * Width: 8mm, Pocket pitch: 1mm | 20000            |

| Mass (typ.) |       |  |
|-------------|-------|--|
| 1 piece     | 1.6mg |  |
| φ180mm Reel | 118g  |  |

## **Specifications**

Size code in inch(mm)

| Capacitance                                      | 9.8pF ±0.05pF |
|--------------------------------------------------|---------------|
| Rated v