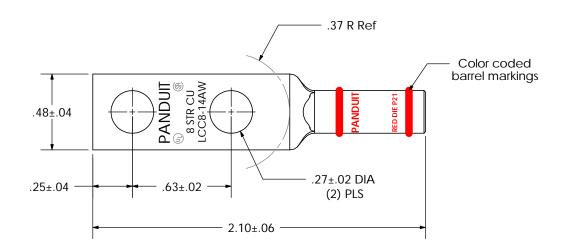

| 1 | HIS COPY IS PROVIDED ON A                           | A RESTRICTED BASIS AND IS NOT TO BE U                                                                                                                      | SED IN ANY WAY DETRIMENTAL TO THE INTERESTS OF PANDUIT CORP.                                                                                                                                                                                                                                                                                                                                                                                                                                                                                                                                                                                                                                                                                                                                                                                                                                                                                                                                                                                                                                                                                                                                                                                                                                                                                                                                                                                                                                                                                                                                                                                                                                                                                                                                                                                                                                                                                                                                                                                                                                                                   |  |  |  |
|---|-----------------------------------------------------|------------------------------------------------------------------------------------------------------------------------------------------------------------|--------------------------------------------------------------------------------------------------------------------------------------------------------------------------------------------------------------------------------------------------------------------------------------------------------------------------------------------------------------------------------------------------------------------------------------------------------------------------------------------------------------------------------------------------------------------------------------------------------------------------------------------------------------------------------------------------------------------------------------------------------------------------------------------------------------------------------------------------------------------------------------------------------------------------------------------------------------------------------------------------------------------------------------------------------------------------------------------------------------------------------------------------------------------------------------------------------------------------------------------------------------------------------------------------------------------------------------------------------------------------------------------------------------------------------------------------------------------------------------------------------------------------------------------------------------------------------------------------------------------------------------------------------------------------------------------------------------------------------------------------------------------------------------------------------------------------------------------------------------------------------------------------------------------------------------------------------------------------------------------------------------------------------------------------------------------------------------------------------------------------------|--|--|--|
|   | Material                                            | High Conductivity<br>Seamless Copper Tube                                                                                                                  |                                                                                                                                                                                                                                                                                                                                                                                                                                                                                                                                                                                                                                                                                                                                                                                                                                                                                                                                                                                                                                                                                                                                                                                                                                                                                                                                                                                                                                                                                                                                                                                                                                                                                                                                                                                                                                                                                                                                                                                                                                                                                                                                |  |  |  |
|   | Plating                                             | Electro-Tin                                                                                                                                                |                                                                                                                                                                                                                                                                                                                                                                                                                                                                                                                                                                                                                                                                                                                                                                                                                                                                                                                                                                                                                                                                                                                                                                                                                                                                                                                                                                                                                                                                                                                                                                                                                                                                                                                                                                                                                                                                                                                                                                                                                                                                                                                                |  |  |  |
|   | Wire Size                                           | 8 AWG                                                                                                                                                      | ر 3737                                                                                                                                                                                                                                                                                                                                                                                                                                                                                                                                                                                                                                                                                                                                                                                                                                                                                                                                                                                                                                                                                                                                                                                                                                                                                                                                                                                                                                                                                                                                                                                                                                                                                                                                                                                                                                                                                                                                                                                                                                                                                                                         |  |  |  |
|   | Wire Type                                           | Stranded Copper; Class B:<br>Compact, Compressed or<br>Concentric, Class C: Concentric                                                                     |                                                                                                                                                                                                                                                                                                                                                                                                                                                                                                                                                                                                                                                                                                                                                                                                                                                                                                                                                                                                                                                                                                                                                                                                                                                                                                                                                                                                                                                                                                                                                                                                                                                                                                                                                                                                                                                                                                                                                                                                                                                                                                                                |  |  |  |
|   | Wire Strip Length                                   | 3/4 in.                                                                                                                                                    | PANDUIT SIR CU S |  |  |  |
|   | Stud Size                                           | 1/4 in.                                                                                                                                                    | AN A                                                                                                                                                                                                                                                                                                                                                                                                                                                                                                                                                                                                                                                                                                                                                                                                                                                                                                                                                                                                                                                                                                                                                                                                                                                                                                                                                                                                                                                                                                                                                                                                                                                                                                                                                                                                                                                                                                                                                                                                                                                                                       |  |  |  |
|   | UL Listed Wire<br>Connector                         | Yes, for applications up to 35kv.<br>Consult cable manufacturer for<br>voltage stress relief instructions<br>with applications greater than<br>2000 volts. | .25±.04 .63±.02 .27±.02 (2) F                                                                                                                                                                                                                                                                                                                                                                                                                                                                                                                                                                                                                                                                                                                                                                                                                                                                                                                                                                                                                                                                                                                                                                                                                                                                                                                                                                                                                                                                                                                                                                                                                                                                                                                                                                                                                                                                                                                                                                                                                                                                                                  |  |  |  |
|   | UL Temperature<br>Rating                            | 90° C                                                                                                                                                      | 2.10±.06                                                                                                                                                                                                                                                                                                                                                                                                                                                                                                                                                                                                                                                                                                                                                                                                                                                                                                                                                                                                                                                                                                                                                                                                                                                                                                                                                                                                                                                                                                                                                                                                                                                                                                                                                                                                                                                                                                                                                                                                                                                                                                                       |  |  |  |
|   | C.S.A Certified<br>Wire Connector                   | Yes                                                                                                                                                        |                                                                                                                                                                                                                                                                                                                                                                                                                                                                                                                                                                                                                                                                                                                                                                                                                                                                                                                                                                                                                                                                                                                                                                                                                                                                                                                                                                                                                                                                                                                                                                                                                                                                                                                                                                                                                                                                                                                                                                                                                                                                                                                                |  |  |  |
|   | Panduit Color Code<br>on Barrel                     | RED                                                                                                                                                        |                                                                                                                                                                                                                                                                                                                                                                                                                                                                                                                                                                                                                                                                                                                                                                                                                                                                                                                                                                                                                                                                                                                                                                                                                                                                                                                                                                                                                                                                                                                                                                                                                                                                                                                                                                                                                                                                                                                                                                                                                                                                                                                                |  |  |  |
|   | Panduit Die Index No.<br>on Barrel                  | P21                                                                                                                                                        | <br>                                                                                                                                                                                                                                                                                                                                                                                                                                                                                                                                                                                                                                                                                                                                                                                                                                                                                                                                                                                                                                                                                                                                                                                                                                                                                                                                                                                                                                                                                                                                                                                                                                                                                                                                                                                                                                                                                                                                                                                                                                                                                                                           |  |  |  |
|   | Alternate Industry<br>Die Index No. ()<br>on Barrel | N/A                                                                                                                                                        | Wire inspection window                                                                                                                                                                                                                                                                                                                                                                                                                                                                                                                                                                                                                                                                                                                                                                                                                                                                                                                                                                                                                                                                                                                                                                                                                                                                                                                                                                                                                                                                                                                                                                                                                                                                                                                                                                                                                                                                                                                                                                                                                                                                                                         |  |  |  |