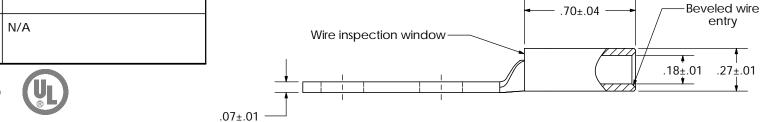

| 1 | HIS COPY IS PROVIDED ON A                           | A RESTRICTED BASIS AND IS NOT TO BE U                                                                                                                      | SED IN ANY WAY DETRIMENTAL TO THE INTERESTS OF PANDUIT CORP.                                                                                                                                                                                                                                                                                                                                                                                                                                                                                                                                                                                                                                                                                                                                                                                                                                                                                                                                                                                                                                                                                                                                                                                                                                                                                                                                                                                                                                                                                                                                                                                                                                                                                                                                                                                                                                                                                                                                                                                                                                                                   |  |  |  |
|---|-----------------------------------------------------|------------------------------------------------------------------------------------------------------------------------------------------------------------|--------------------------------------------------------------------------------------------------------------------------------------------------------------------------------------------------------------------------------------------------------------------------------------------------------------------------------------------------------------------------------------------------------------------------------------------------------------------------------------------------------------------------------------------------------------------------------------------------------------------------------------------------------------------------------------------------------------------------------------------------------------------------------------------------------------------------------------------------------------------------------------------------------------------------------------------------------------------------------------------------------------------------------------------------------------------------------------------------------------------------------------------------------------------------------------------------------------------------------------------------------------------------------------------------------------------------------------------------------------------------------------------------------------------------------------------------------------------------------------------------------------------------------------------------------------------------------------------------------------------------------------------------------------------------------------------------------------------------------------------------------------------------------------------------------------------------------------------------------------------------------------------------------------------------------------------------------------------------------------------------------------------------------------------------------------------------------------------------------------------------------|--|--|--|
|   | Material                                            | High Conductivity<br>Seamless Copper Tube                                                                                                                  |                                                                                                                                                                                                                                                                                                                                                                                                                                                                                                                                                                                                                                                                                                                                                                                                                                                                                                                                                                                                                                                                                                                                                                                                                                                                                                                                                                                                                                                                                                                                                                                                                                                                                                                                                                                                                                                                                                                                                                                                                                                                                                                                |  |  |  |
|   | Plating                                             | Electro-Tin                                                                                                                                                |                                                                                                                                                                                                                                                                                                                                                                                                                                                                                                                                                                                                                                                                                                                                                                                                                                                                                                                                                                                                                                                                                                                                                                                                                                                                                                                                                                                                                                                                                                                                                                                                                                                                                                                                                                                                                                                                                                                                                                                                                                                                                                                                |  |  |  |
|   | Wire Size                                           | 8 AWG                                                                                                                                                      | ر 3737                                                                                                                                                                                                                                                                                                                                                                                                                                                                                                                                                                                                                                                                                                                                                                                                                                                                                                                                                                                                                                                                                                                                                                                                                                                                                                                                                                                                                                                                                                                                                                                                                                                                                                                                                                                                                                                                                                                                                                                                                                                                                                                         |  |  |  |
|   | Wire Type                                           | Stranded Copper; Class B:<br>Compact, Compressed or<br>Concentric, Class C: Concentric                                                                     |                                                                                                                                                                                                                                                                                                                                                                                                                                                                                                                                                                                                                                                                                                                                                                                                                                                                                                                                                                                                                                                                                                                                                                                                                                                                                                                                                                                                                                                                                                                                                                                                                                                                                                                                                                                                                                                                                                                                                                                                                                                                                                                                |  |  |  |
|   | Wire Strip Length                                   | 3/4 in.                                                                                                                                                    | PANDUIT SIR CU S |  |  |  |
|   | Stud Size                                           | 1/4 in.                                                                                                                                                    | AN A                                                                                                                                                                                                                                                                                                                                                                                                                                                                                                                                                                                                                                                                                                                                                                                                                                                                                                                                                                                                                                                                                                                                                                                                                                                                                                                                                                                                                                                                                                                                                                                                                                                                                                                                                                                                                                                                                                                                                                                                                                                                                       |  |  |  |
|   | UL Listed Wire<br>Connector                         | Yes, for applications up to 35kv.<br>Consult cable manufacturer for<br>voltage stress relief instructions<br>with applications greater than<br>2000 volts. | .25±.04 .63±.02 .27±.02 (2) F                                                                                                                                                                                                                                                                                                                                                                                                                                                                                                                                                                                                                                                                                                                                                                                                                                                                                                                                                                                                                                                                                                                                                                                                                                                                                                                                                                                                                                                                                                                                                                                                                                                                                                                                                                                                                                                                                                                                                                                                                                                                                                  |  |  |  |
|   | UL Temperature<br>Rating                            | 90° C                                                                                                                                                      | 2.10±.06                                                                                                                                                                                                                                                                                                                                                                                                                                                                                                                                                                                                                                                                                                                                                                                                                                                                                                                                                                                                                                                                                                                                                                                                                                                                                                                                                                                                                                                                                                                                                                                                                                                                                                                                                                                                                                                                                                                                                                                                                                                                                                                       |  |  |  |
|   | C.S.A Certified<br>Wire Connector                   | Yes                                                                                                                                                        |                                                                                                                                                                                                                                                                                                                                                                                                                                                                                                                                                                                                                                                                                                                                                                                                                                                                                                                                                                                                                                                                                                                                                                                                                                                                                                                                                                                                                                                                                                                                                                                                                                                                                                                                                                                                                                                                                                                                                                                                                                                                                                                                |  |  |  |
|   | Panduit Color Code<br>on Barrel                     | RED                                                                                                                                                        |                                                                                                                                                                                                                                                                                                                                                                                                                                                                                                                                                                                                                                                                                                                                                                                                                                                                                                                                                                                                                                                                                                                                                                                                                                                                                                                                                                                                                                                                                                                                                                                                                                                                                                                                                                                                                                                                                                                                                                                                                                                                                                                                |  |  |  |
|   | Panduit Die Index No.<br>on Barrel                  | P21                                                                                                                                                        | <br>                                                                                                                                                                                                                                                                                                                                                                                                                                                                                                                                                                                                                                                                                                                                                                                                                                                                                                                                                                                                                                                                                                                                                                                                                                                                                                                                                                                                                                                                                                                                                                                                                                                                                                                                                                                                                                                                                                                                                                                                                                                                                                                           |  |  |  |
|   | Alternate Industry<br>Die Index No. ()<br>on Barrel | N/A                                                                                                                                                        | Wire inspection window                                                                                                                                                                                                                                                                                                                                                                                                                                                                                                                                                                                                                                                                                                                                                                                                                                                                                                                                                                                                                                                                                                                                                                                                                                                                                                                                                                                                                                                                                                                                                                                                                                                                                                                                                                                                                                                                                                                                                                                                                                                                                                         |  |  |  |

LISTED Wire Connector

|     |      |     |     |                     |         |                 | CORP. TINLEY PARK, ILLINOIS          |
|-----|------|-----|-----|---------------------|---------|-----------------|--------------------------------------|
|     |      |     |     |                     |         |                 | LCC8-14AW-L                          |
| 01  | 9/05 | DRL | DRL | REMOVED NAVY NUMBER | PC00116 | Copper Lug - Tv | vo-Hole, Long Barrel with Window     |
| REV | DATE | BY  | СНК | DESCRIPTION         | ECN     | SCALE<br>N/A    | DRAWING NO / CAD FILE LCC8-14AW-CUST |