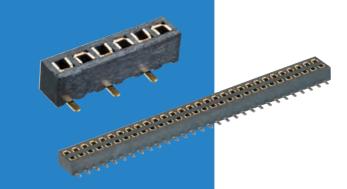

## Archer Connectors – M50

## Female Vertical Surface Mount, Low Profile

- Locating pegs (posts) available on double row to ensure correct positioning on the board.
- Dual entry connectors can be used as either top or bottom entry.
- Contact technical@harwin.com for Tape and Reel options on double row.