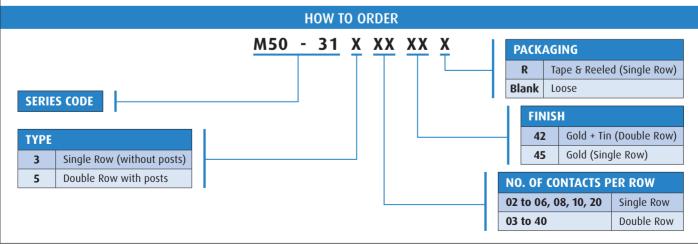

## Archer Connectors – M50

## Female Vertical Surface Mount, Low Profile

- Locating pegs (posts) available on double row to ensure correct positioning on the board.
- Dual entry connectors can be used as either top or bottom entry.
- Contact technical@harwin.com for Tape and Reel options on double row.



CALCULATION







**Recommended PC Board Pattern** 

## **CALCULATION DOUBLE ROW WITH POSTS** Α B + 1.67 В 1.27 x (No. of contacts per row - 1) C B + 1.27 0 0 0 0 ∟1.27 mmm )mmmm Q 2 20 3.40 0.40 1 77 Ø0. 2.20 5 50 Ø0 75 1 77 L<sub>0.60</sub> 0.80 Ø0.50 1 77 4.50-**Recommended PC Board Pattern**



All dimensions in mm.