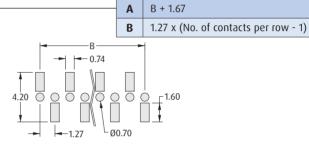

## **CALCULATION DOUBLE ROW WITH POSTS** Α B + 1.67 В 1.27 x (No. of contacts per row - 1) C B + 1.27 0 0 0 0 ∟1.27 mmm )mmmm Q 2 20 3.40 0.40 1 77 Ø0. 2.20 5 50 Ø0 75 1 77 L<sub>0.60</sub> 0.80 Ø0.50 1 77 4.50-**Recommended PC Board Pattern**

All dimensions in mm.