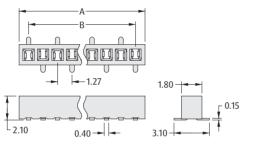

## Archer Connectors – M50

## Female Vertical Surface Mount, Low Profile

- Locating pegs (posts) available on double row to ensure correct positioning on the board.
- Dual entry connectors can be used as either top or bottom entry.
- Contact technical@harwin.com for Tape and Reel options on double row.



CALCULATION







**Recommended PC Board Pattern** 

## **CALCULATION DOUBLE ROW WITH POSTS** Α B + 1.67 В 1.27 x (No. of contacts per row - 1) C B + 1.27 0 0 0 0 ∟1.27 mmm )mmmm Q 2 20 3.40 0.40 1 77 Ø0. 2.20 5 50 Ø0 75 1 77 L<sub>0.60</sub> 0.80 Ø0.50 1 77 4.50-**Recommended PC Board Pattern**



All dimensions in mm.