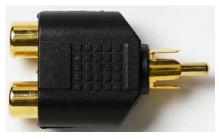

## Model 6882 RCA (F/M/F) Adapter

Model 6882 RCA (F/M/F) Adapter

#### Features

- Black and gold compact design
- One plug and two jack configuration
- Gold plating for low contact resistance