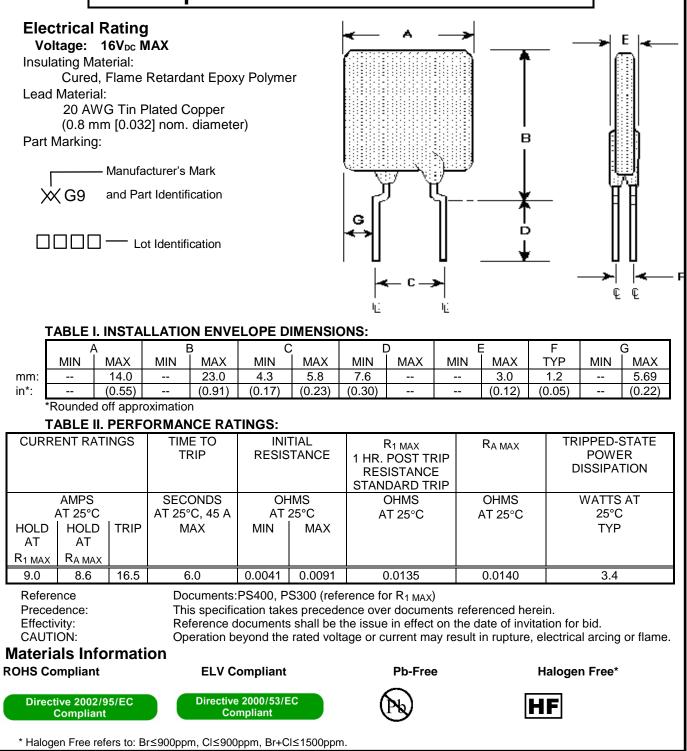

PolySwitch® PTC Devices

**Overcurrent Protection Device** 

**PRODUCT: AGRF900** 

DOCUMENT: SCD25236 REV LETTER: E REV DATE: JULY 26, 2016 PAGE NO.: 1 OF 2

## **Specification Status: Released**





## PolySwitch® PTC Devices

**Overcurrent Protection Device** 

PRODUCT: AGRF900

DOCUMENT: SCD25236 REV LETTER: E REV DATE: JULY 26, 2016 PAGE NO.: 2 OF 2

## TABLE III. AUTOMOTIVE SPECIFIC STRESS TESTS AND TEST CONDITIONS:

| ELECTRICAL STRESS TESTS                | TEST CONDITIONS (see note 2)     |
|----------------------------------------|----------------------------------|
| ESD Voltage Withstand<br>(see note 1)  | 25kV                             |
| Short Circuit Fault Current Durability | 25 cycles, 16V, 200A             |
| Fault Current Durability               | 350 cycles, 16V/100A             |
| End-of-life Mode Verification          | 1750 cycles, 16V/100A            |
| Jump Start Endurance<br>(see note 1)   | 3 cycles, 26V, 1 minute duration |
| Load Dump Endurance<br